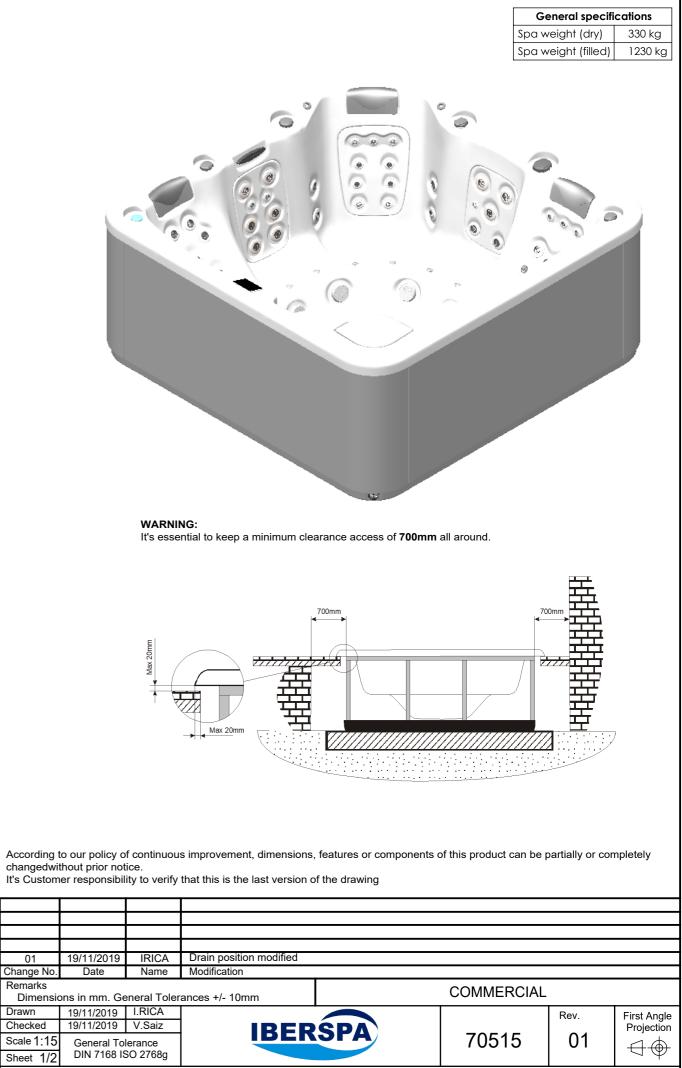

| 01                                                       | 19/11/2019                              | IRICA  | Drain position modified |
|----------------------------------------------------------|-----------------------------------------|--------|-------------------------|
| Change No.                                               | Date                                    | Name   | Modification            |
| Remarks<br>Dimensions in mm. General Tolerances +/- 10mm |                                         |        |                         |
| Drawn                                                    | 19/11/2019                              | I.RICA |                         |
| Checked                                                  | 19/11/2019                              | V.Saiz | IBER                    |
| Scale 1:15                                               | General Tolerance<br>DIN 7168 ISO 2768g |        | IDER                    |
| Sheet 1/2                                                |                                         |        |                         |
|                                                          |                                         |        |                         |