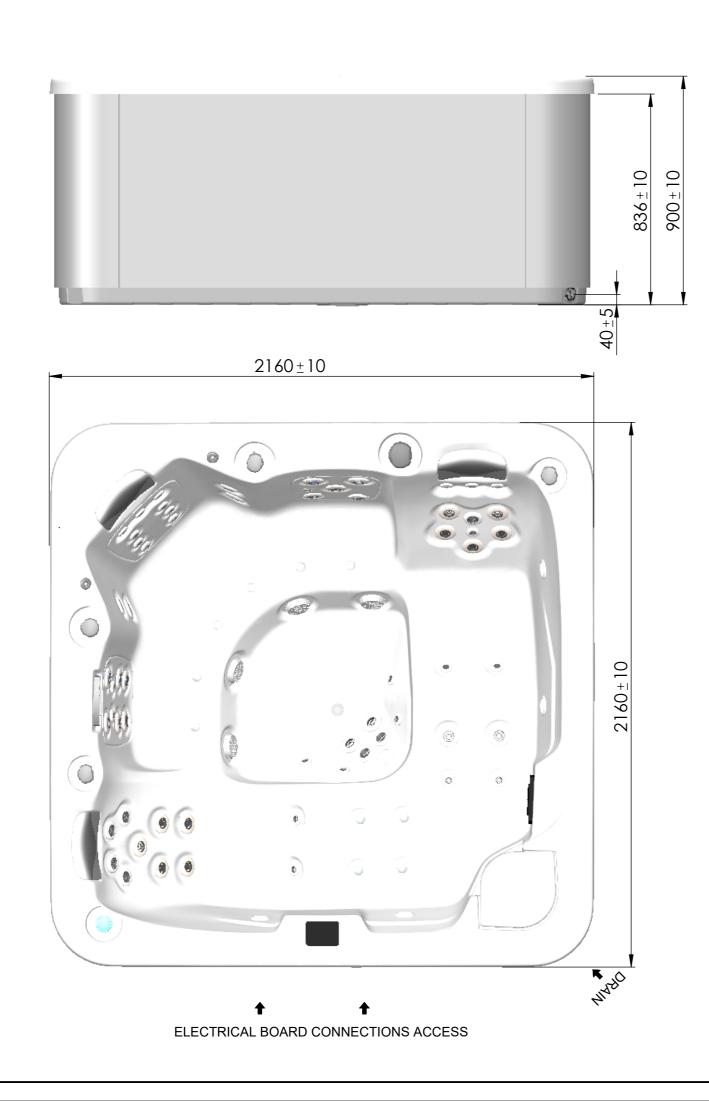

| 01                                                       | 19/11/2019                              | IRICA  | Drain position modified |
|----------------------------------------------------------|-----------------------------------------|--------|-------------------------|
| Change No.                                               | Date                                    | Name   | Modification            |
| Remarks<br>Dimensions in mm. General Tolerances +/- 10mm |                                         |        |                         |
| Drawn                                                    | 19/11/2019                              | I.RICA |                         |
| Checked                                                  | 19/11/2019                              | V.Saiz | IBER                    |
| Scale 1:15                                               | General Tolerance<br>DIN 7168 ISO 2768g |        | IDER                    |
| Sheet 1/2                                                |                                         |        |                         |
|                                                          |                                         |        |                         |