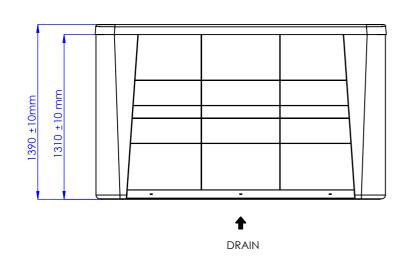

|                                              | 1                                    |                                |
|----------------------------------------------|--------------------------------------|--------------------------------|
|                                              | General                              | specifications                 |
|                                              | Spa weight (empty                    | y) 1.150 Kg                    |
|                                              | Spa weight (full)                    | 7.150 Kg                       |
|                                              |                                      |                                |
|                                              |                                      |                                |
| um clearance access of <b>700mm</b>          |                                      | 700mm                          |
|                                              |                                      |                                |
|                                              |                                      |                                |
|                                              |                                      |                                |
| -                                            |                                      |                                |
| C                                            | OMMERCIAL                            |                                |
|                                              | t Number R                           | Rev. First Angle<br>Projection |
| RSPA                                         | 74237                                | 00 Projection                  |
| without permission. Keep this information co | nfidential and use it solely for the | he permitted purpose.          |