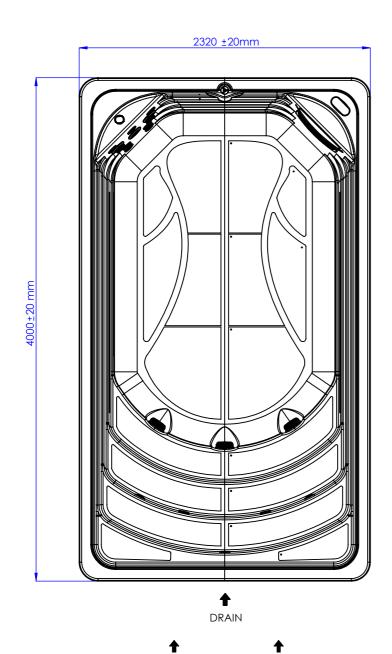

|                                              | 1                                    |                                |
|----------------------------------------------|--------------------------------------|--------------------------------|
|                                              | General                              | specifications                 |
|                                              | Spa weight (empty                    | y) 1.150 Kg                    |
|                                              | Spa weight (full)                    | 7.150 Kg                       |
|                                              |                                      |                                |
|                                              |                                      |                                |
| um clearance access of <b>700mm</b>          |                                      | 700mm                          |
|                                              |                                      |                                |
|                                              |                                      |                                |
|                                              |                                      |                                |
| -                                            |                                      |                                |
| C                                            | OMMERCIAL                            |                                |
|                                              | t Number R                           | Rev. First Angle<br>Projection |
| RSPA                                         | 74237                                | 00 Projection                  |
| without permission. Keep this information co | nfidential and use it solely for the | he permitted purpose.          |