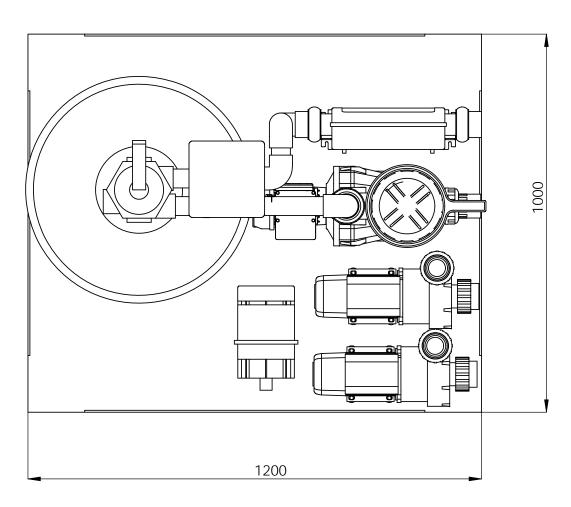

To fill the sand filter it's necessary to leave free 60cm on the top of the filter.

|                                                                                                                                                                                     |                   | , , , ,  |              |                    |             |      |                |
|-------------------------------------------------------------------------------------------------------------------------------------------------------------------------------------|-------------------|----------|--------------|--------------------|-------------|------|----------------|
|                                                                                                                                                                                     |                   |          |              |                    |             |      |                |
|                                                                                                                                                                                     |                   |          |              |                    |             |      |                |
|                                                                                                                                                                                     |                   |          |              |                    |             |      |                |
|                                                                                                                                                                                     |                   |          |              |                    |             |      |                |
| Change No.                                                                                                                                                                          | Date              | Name     | Modification |                    |             |      |                |
| Remarks Dimensions in mm. General Tolerances +/- 10mm                                                                                                                               |                   |          |              | COMMERCIAL DRAWING |             |      |                |
| Drawn                                                                                                                                                                               | 14/04/2014        | X.Codina | 2. (200      |                    | Part Number | Rev. | First Angle    |
| Checked                                                                                                                                                                             |                   |          | IBER         | SDA                |             |      | Projection     |
| Scale 1:10                                                                                                                                                                          | General Tolerance |          | IDENSI A     |                    | 41849       | 00   | 4              |
| Sheet 1/1                                                                                                                                                                           |                   |          |              |                    |             |      | <del>)</del> 7 |
| Property of IBERSPA S.L. Avda. Plà d'Urgell 2-8 25200 Cervera, Spain. Don't use without permission. Keep this information confidential and use it solely for the permitted purpose. |                   |          |              |                    |             |      |                |