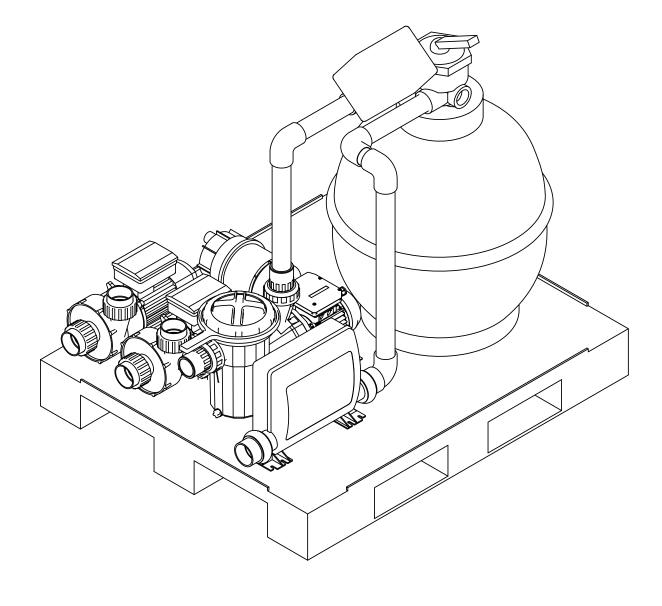

According to our policy of continuous improvement, dimensions, features or components of this product can be partially or completely changedwithout prior notice.

It's Customer responsibility to verify that this is the last version of the drawing

To fill the sand filter it's necessary to leave free 60cm on the top of the filter.

|                                                                                                                                                                                     |                   | , , , ,  |              |                    |             |      |                |
|-------------------------------------------------------------------------------------------------------------------------------------------------------------------------------