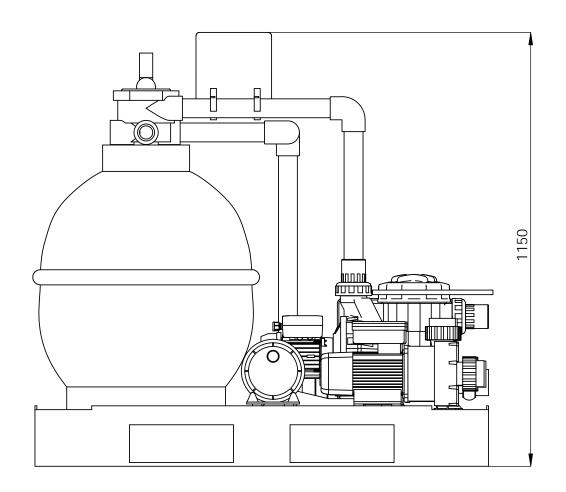

To fill the sand filter it's necessary to leave free 60cm on the top of the filter.

|                                                                                                                                                                                     |                   | , , , ,  |              |                    |             |      |                |
|-------------------------------------------------------------------------------------------------------------------------------------------------------------------------------------|-------------------|----------|--------------|--------------------|-------------|------|----------------|
|                                                                                                                                                                                     |                   |          |              |                    |             |      |                |
|                                                                                                                                                                                     |                   |          |              |                    |             |      |                |
|                                                                                                                                                                                     |                   |          |              |                    |             |      |                |
|                                                                                                                                                                                     |                   |          |              |                    |             |      |                |
| Change No.                                                                                                                                                                          | Date              | Name     | Modification |                    |             |      |                |
| Remarks Dimensions in mm. General Tolerances +/- 10mm                                                                                                                               |                   |          |              | COMMERCIAL DRAWING |             |      |                |
| Drawn                                                                                                                                                                               | 14/04/2014        | X.Codina | 2. (200      |                    | Part Number | Rev. | First Angle    |
| Checked                                                                                                                                                                             |                   |          | IBER         | SDA                |             |      | Projection     |
| Scale 1:10                                                                                                                                                                          | General Tolerance |          | IDENSI A     |                    | 41849       | 00   | 4              |
| Sheet 1/1                                                                                                                                                                           |                   |          |              |                    |             |      | <del>)</del> 7 |
| Property of IBERSPA S.L. Avda. Plà d'Urgell 2-8 25200 Cervera, Spain. Don't use without permission. Keep this information confidential and use it solely for the permitted purpose. |                   |          |              |                    |             |      |                |