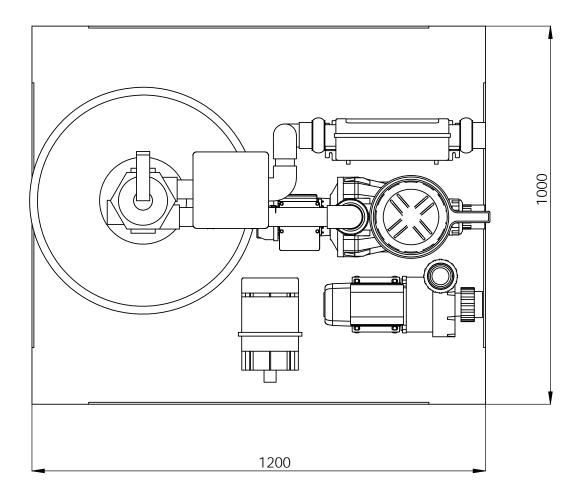

| Change No.          | Date          | Name         | Modification                           |  |
|---------------------|---------------|--------------|----------------------------------------|--|
| Remarks<br>Dimensio | ons in mm. Ge | eneral Toler | ances +/- 10mm                         |  |
| Drawn               | 14/04/2014    | X.Codina     |                                        |  |
| Checked             |               |              | IBER                                   |  |
| Scale 1:10          |               |              | IDEN                                   |  |
| Sheet 1/1           | DIN 7168 IS   | SO 2768g     |                                        |  |
| Burnet              |               |              | 10000000000000000000000000000000000000 |  |