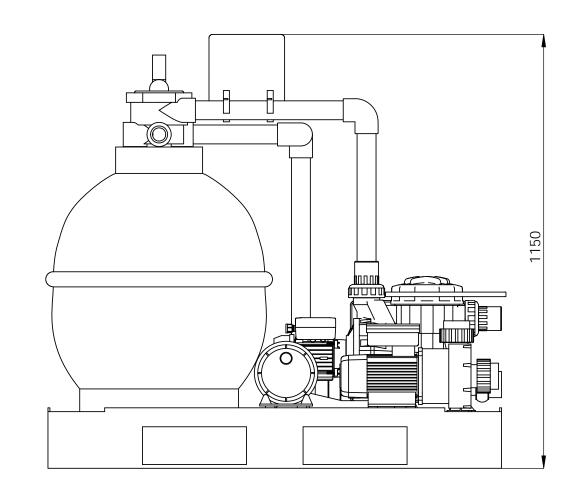

According to our policy of continuous improvement, dimensions changedwithout prior notice. It's Customer responsibility to verify that this is the last version of

To fill the sand filter it's necessary to leave free 60cm on the top of

| Change No.          | Date          | Name         | Modification                           |  |
|---------------------|---------------|--------------|----------------------------------------|--|
| Remarks<br>Dimensio | ons in mm. Ge | eneral Toler | ances +/- 10mm                         |  |
| Drawn               | 14/04/2014    | X.Codina     |                                        |  |
| Checked             |               |              | IBER                                   |  |
| Scale 1:10          |               |              | IDEN                                   |  |
| Sheet 1/1           | DIN 7168 IS   | SO 2768g     |                                        |  |
| Burnet              |               |              | 10000000000000000000000000000000000000 |  |